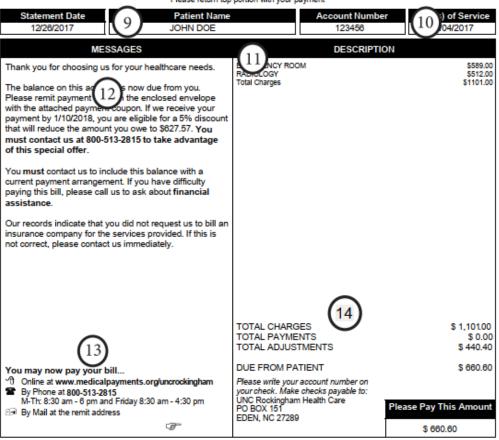

## **KEY**

- 1. Information required if paying by credit or debit card.
- 2 Patient's account number
- 3. Date this bill was mailed.
- 4. Total amount due from you.
- 5. Amount you are paying.
- 6. Name and mailing address of the person responsible for paying this bill.
- 7. Payment mailing address. Please mail your payment in the enclosed envelope, but do not include correspondence.
- 8. Payment due date.
- 9. Name of patient to whom services were provided.
- 10. Time period during which services were provided.
- 11. A summary of charges you received during your stay.
- 12. Specific information about why you are receiving this bill.
- 13. Instructions for paying your bill by phone or online.
- 14. Total charges accumulated, payments applied towards account, and adjustments applied towards account.